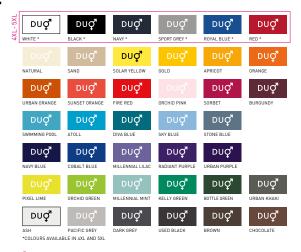

### #Style/Fit

- Mainstream contemporary fit #allpurposes
- Tubular construction #movement
- Thin collar rib for modern appearance #uptodate
- Back necktape for a clean finish #comfort
- Same 40 colours for men & women #perfectduo
- 9 sizes XS to 5XL #fitsall
- Satin label #ultrasofttouch