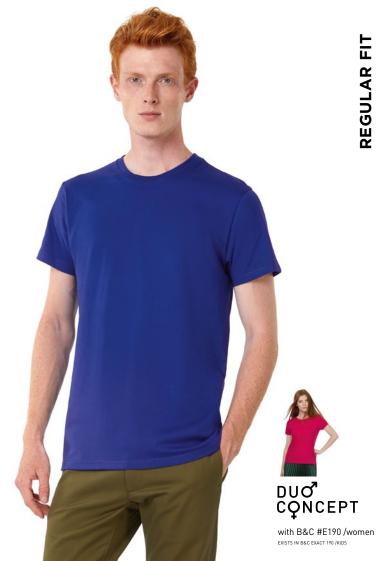

# **B&C #E190** - TU 03T

## The modern basic tubular short-sleeve

T-shirt with contemporary look and the unchanged 190 fabric quality by B&C for 20 years.

Your #190bestchoice #basictee

100% pre-shrunk ring-spun cotton

SPORT GREY: 85% PRE-SHRUNK RING-SPUN COTTON - 15% VISCOSE ASH: 99% PRE-SHRUNK RING-SPUN COTTON - 1% VISCOSE

### #Style/Fit

- Mainstream contemporary fit #allpurposes
- Tubular construction #movement
- Thin collar rib for modern appearance #uptodate
- Back necktape for a clean finish #comfort
- Same 40 colours for men & women #perfectduo
- 9 sizes XS to 5XL #fitsall
- Satin label #ultrasofttouch